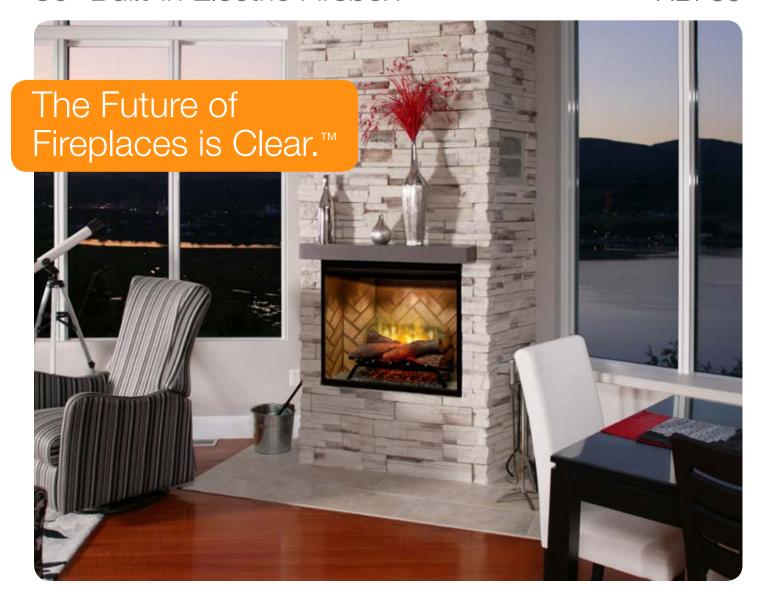

### Revillusion™

30" Built-in Electric Firebox

RBF30

Revillusion<sup>™</sup> is a completely new way of looking at fireplaces, and changing the standard for electric. A clear view through the lifelike flames, to the full brick interior, captures the charm of a wood-burning fireplace. Enjoy the look of a fireplace cut straight from the pages of a magazine by choosing Revillusion<sup>™</sup>; clearly a better fireplace.

## Revillusion™ 30" Built-in Electric Firebox

### RBF30

**Features** 

**Revillusion™ Flame Technology** Flames are larger, brighter and more random, appearing from within the logs.

Mirage<sup>™</sup> Flame Panel Partially frosted acrylic panel is clearly better than a mirror, showing only