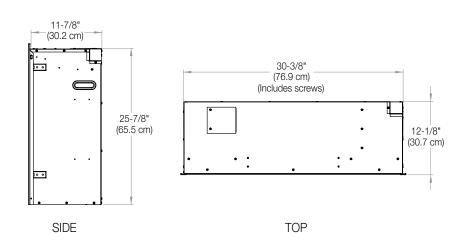

heater also operates without flame and can be deactivated.

**All-season Flames** Enjoy the unique charm of a fireplace 365 days a year using the flames without the heat.

Direct-wire Designed to be direct-wired to a 120, 208 or 240 volt circuit for a seamless look (optional plug kit available).

Low Carbon Footprint The most sustainable fireplace option; no emissions and 100% efficient.

Specifications, finishes and dimensions are subject to change. †Limited warranty. ©2016 Dimplex North America Limited.

781052 104747 2 yrs.

240 V | 2,575 W | 8,794 BTU

Lbs / Kg

Description

30" Built-in

RBF30

SE-030-R00-081816

intensity for a fireplace that

Carton Dimensions (WxHxD)

reflects your personality.





Revillusion™ 30" Built-in Electric Firebox

RBF30

#### **Product Dimensions:**