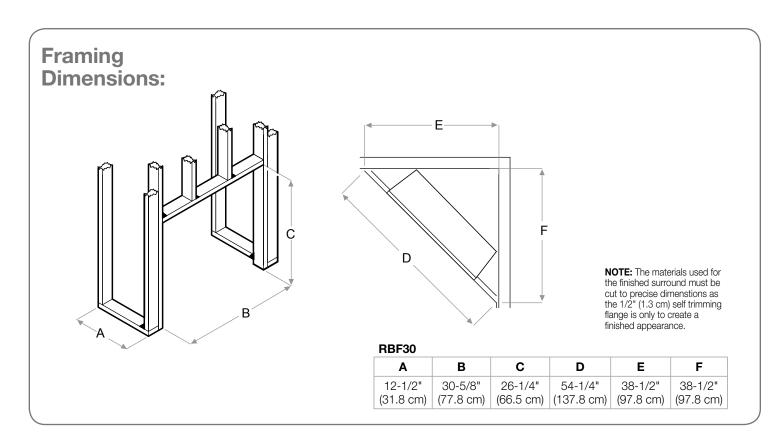

ater also operates without flame and can be deactivated.

**All-season Flames** Enjoy the unique charm of a fireplace 365 days a year using the flames without the heat.

Direct-wire Designed to be direct-wired to a 120, 208 or 240 volt circuit for a seamless look (optional plug kit available).

Low Carbon Footprint The most sustainable fireplace option; no emissions and 100% efficient.

Specifications, finishes and dimensions are subject to change. †Limited warranty. ©2016 Dimplex North America Limited.

781052 104747 2 yrs.

240 V | 2,575 W | 8,794 BTU

Lbs / Kg

Description

30" Built-in

RBF30

SE-030-R00-081816

intensity for a fireplace that

Carton Dimensions (WxHxD)

reflects your personality.





Revillusion™ 30" Built-in Electric Firebox

RBF30

#### **Product Dimensions:**