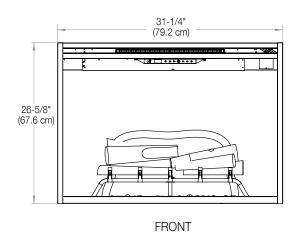

; heater also operates without flame and can be deactivated.

**All-season Flames** Enjoy the unique charm of a fireplace 365 days a year using the flames without the heat.

Direct-wire Designed to be direct-wired to a 120, 208 or 240 volt circuit for a seamless look (optional plug kit available).

Low Carbon Footprint The most sustainable fireplace option; no emissions and 100% efficient.

Specifications, finishes and dimensions are subject to change. †Limited warranty. ©2016 Dimplex North America Limited.

781052 104747 2 yrs.

240 V | 2,575 W | 8,794 BTU

Lbs / Kg

Description

30" Built-in

RBF30

SE-030-R00-081816

intensity for a fireplace that

Carton Dimensions (WxHxD)

reflects your personality.





Revillusion™ 30" Built-in Electric Firebox

RBF30

#### **Product Dimensions:**