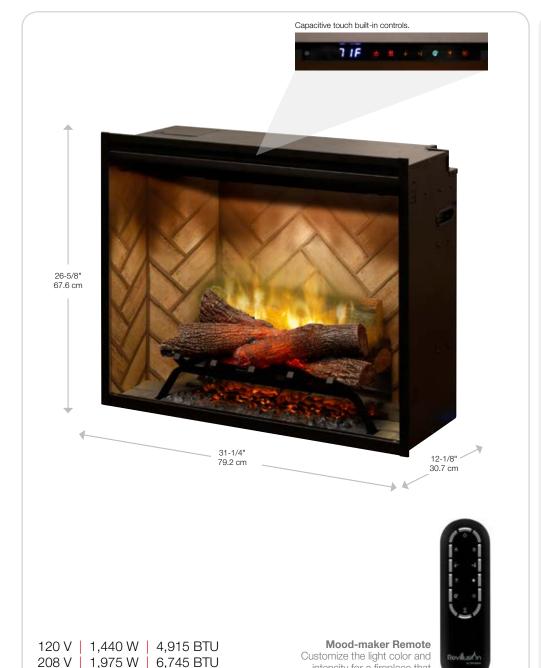

 Primary Heat
☐ Option to use 240 volt supply for up to 8,800 BTU - use as part of primary heating plan; heater also operates without flame and can be deactivated.

**All-season Flames** Enjoy the unique charm of a fireplace 365 days a year using the flames without the heat.

Specifications, finishes and dimensions are subject to change. †Limited warranty. ©2016 Dimplex North America Limited.

781052 104747 2 yrs.

240 V | 2,575 W | 8,794 BTU

Lbs / Kg

Description

30" Built-in

RBF30

SE-030-R00-081816

intensity for a fireplace that

Carton Dimensions (WxHxD)

reflects your personality.

Revillusion™ 30" Built-in Electric Firebox

RBF30

#### **Product Dimensions:**