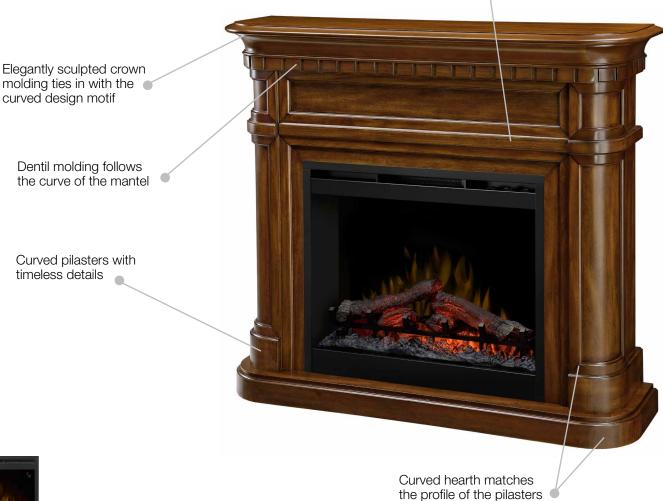

## **Charleston**

## Mantel Electric Fireplace GDS26L5-1805BW

#### Dimensions (WxHxD):

47" x 41-1/4" x 13-1/4" (119.0 cm x 104.9 cm x 33.8 cm)

White Birch Veneer

Shown in Burnished Walnut Finish

Belt-line trim wraps around the entire mantel